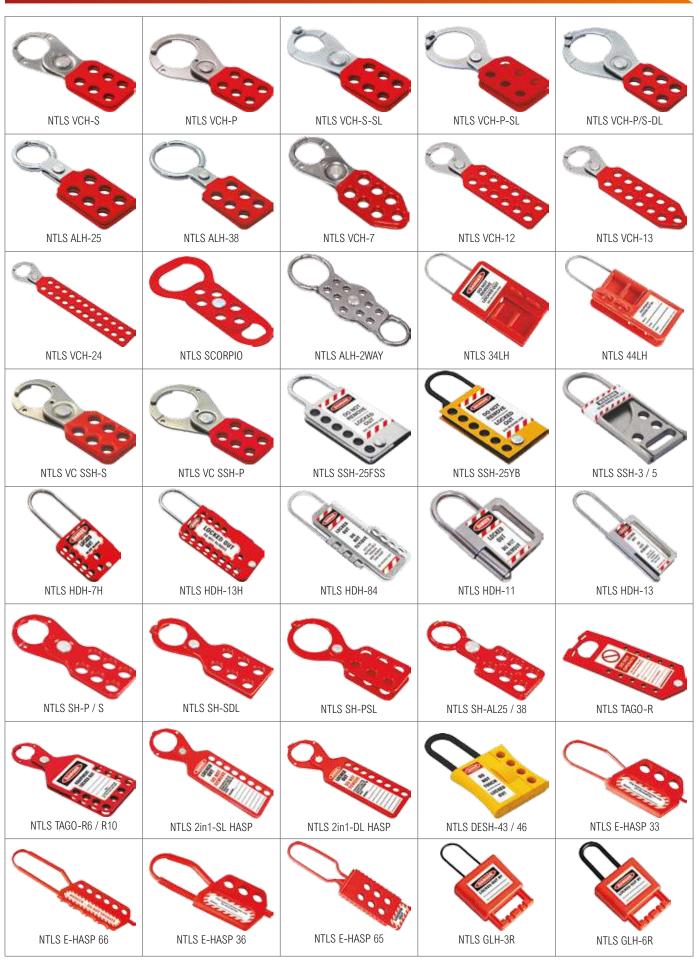

PRODUCT CATALOGUE

# LOCKOUT TAGOUT





PUT A LOCK ON HAZARDOUS ENERGY

SAFETY | QUALITY | ERGONOMICS | DURABILITY | PRICE | ECOLOGY





# LOCKOUT HASP





# MULTIPURPOSE CABLE LOCKOUT





# **VALVE LOCKOUT**



# **CYLINDER LOCKOUT**







# PNEUMATIC LOCKOUT









# **PLUG LOCKOUT**

















#### PIN & SI FEVE PLUG / SOCKET LOCKOUT



















# CIRCUIT BREAKER LOCKOUT





# **CIRCUIT BREAKER LOCKOUT**



# **BLOCKING BAR LOCKOUT**



# **FUSE LOCKOUT**





# **ELECTRICAL PANEL LOCKOUT**





# LOCKOUT SAFETY PADLOCK





#### **OPEN LOCKOUT STATION**





NTLS OPOLS-7L / WG

**ONE PIECE OPEN LOCKOUT STATION** 



NTLS OPOLS-16L / WG

**ONE PIECE OPEN LOCKOUT STATION** 



NTLS OPOLS-48L / WG

ACP: OPEN LOCKOUT STATION (FRONT VIEW)



NTLS OLSF-5L / WG

ACP: OPEN LOCKOUT STATION (FRONT VIEW)



NTLS OLSF-10L / WG

ACP: OPEN LOCKOUT STATION (FRONT VIEW)



NTLS OLSF-20L / WG

ACP: OPEN LOCKOUT STATION (FRONT VIEW)