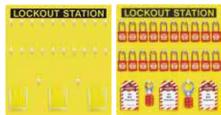

#### **OPEN LOCKOUT STATION**

NTLS OPOLS-7L / WG

**ONE PIECE OPEN LOCKOUT STATION** 

NTLS OPOLS-16L / WG

**ONE PIECE OPEN LOCKOUT STATION** 

NTLS OPOLS-48L / WG

ACP: OPEN LOCKOUT STATION (FRONT VIEW)

NTLS OLSF-5L / WG