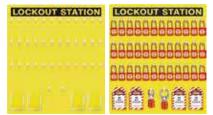

#### **OPEN LOCKOUT STATION**

NTLS OPOLS-7L / WG

**ONE PIECE OPEN LOCKOUT STATION** 

NTLS OPOLS-16L / WG

**ONE PIECE OPEN LOCKOUT STATION** 

NTLS OPOLS-48L / WG

ACP: OPEN LOCKOUT STATION (FRONT VIEW)

NTLS OLSF-5L / WG

ACP: OPEN LOCKOUT STATION (FRONT VIEW)

NTLS OLSF-10L / WG

ACP: OPEN LOCKOUT STATION (FRONT VIEW)

NTLS OLSF-20L / WG

ACP: OPEN LOCKOUT STATION (FRONT VIEW)

NTLS OLSF-36L / WG

**ACP: OPEN LOCKOUT STATION (FRONT VIEW)** 