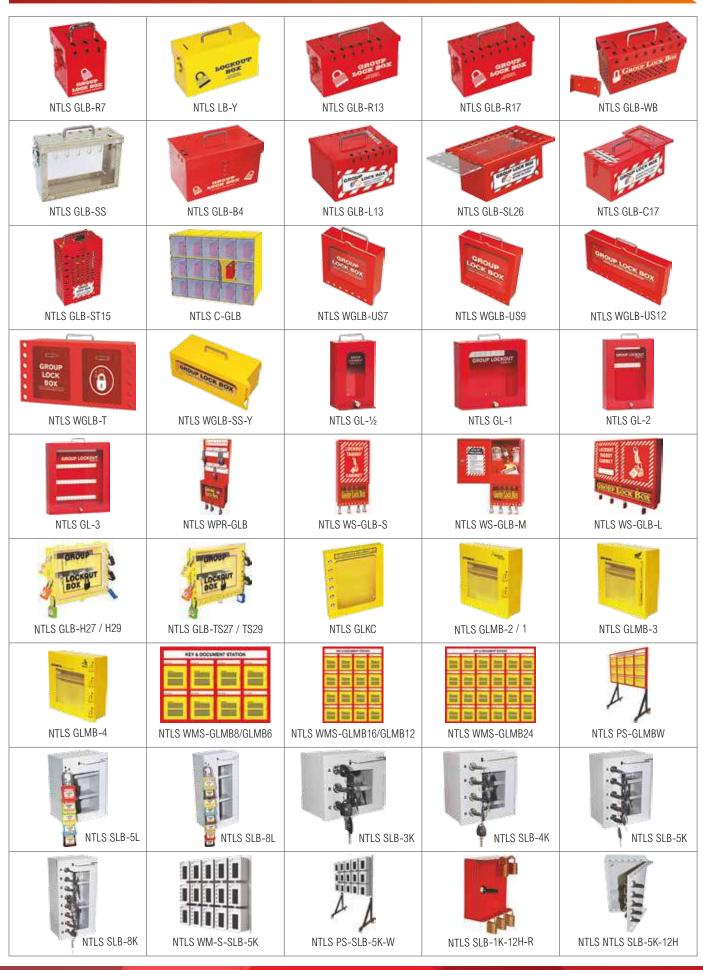

R** 





**COMPACT LOCKOUT STATION** 





## SHADOW LOCKOUT STATION



NTLS SLS-20WG/04WG/10WG



NTLS SLS-100WG / 50WG



NTLS YB-SVLS-WG



NTLS YB-SLS-EM-WG



NTLS YB-SCBLS-WG



NTLS SLS-M-WG



NTLS SLS-EM-WG



NTLS YB-SWPS-WG



NTLS YB-SGLS-WG



NTLS SLS-E-WG



## **LOCKOUT TAGOUT STATION**



NTLS LTS-6



NTLS LTS-6C



NTLS LTS-6+GB



NTLS LTS-9



NTLS LTS-9C



NTLS LTS-10



NTLS LTS-10C



NTLS LTS-6ST



NTLS LTHS



NTLS LBTO



NTLS LBTT



NTLS RLTC-S / M



NTLS RLTC-L



NTLS YLTC-4L



NTLS YLTC-8L



NTLS YLTC-20L



NTLS YPPS



NTLS YPPS-WG



NTLS YPLS



NTLS YPLS-ED-02



NTLS KC60/KC110/KC210



NTLS KC-420



NTLS KC-CF160/CF30/CF60



NTLS KDC-CF36



NTLS LEKB



NTLS GLKB-3R





NTLS PC-CF28/CF10/CF21/CF84

NTLS H+T-C50-WG



# **GROUP LOCK BOXES**





# LOCKOUT TAGS





## LOCKOUT KITS



## **LOCKOUT SIGNS & LABELS**





## LOCKOUT ACCESSORIES



#### **SCAFFOLDING TAGS / ASSET MANAGEMENT TAGS & TAG HOLDERS**