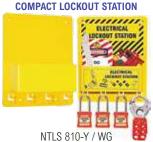

TION (FRONT VIEW)



NTLS OLSF-5L / WG

ACP: OPEN LOCKOUT STATION (FRONT VIEW)



NTLS OLSF-10L / WG

ACP: OPEN LOCKOUT STATION (FRONT VIEW)



NTLS OLSF-20L / WG

ACP: OPEN LOCKOUT STATION (FRONT VIEW)



NTLS OLSF-36L / WG

**ACP: OPEN LOCKOUT STATION (FRONT VIEW)** 



NTLS OLCR-6L / WG

**ACP: OPEN LOCKOUT STATION (SIDE VIEW)** 



NTLS 5L-2P-Y / WG

**ACP: OPEN LOCKOUT STATION (SIDE VIEW)** 



NTLS 10L-1P-Y / WG

**ACP: OPEN LOCKOUT STATION (SIDE VIEW)** 



NTLS 20L-2P-Y / WG

**ACP: OPEN LOCKOUT STATION (SIDE VIEW)** 



NTLS 20L-2P-YS / WG

ACP: OPEN LOCKOUT STATION (SIDE VIEW)



NTLS 36L-4P-Y / WG

ACP: OPEN LOCKOUT STATION (SIDE VIEW)



NTLS 50L-2P-Y / WG

ACP: OPEN LOCKOUT STATION (SIDE VIEW)



NTLS 100L-4P-Y / WG

**LOCKOUT HASP HANGER** 





**COMPACT LOCKOUT STATION** 





## SHADOW LOCKOUT STATION



NTLS SLS-20WG/04WG/10WG



NTLS SLS-100WG / 50WG



NTLS YB-SVLS-WG



NTLS YB-SLS-EM-WG



NTLS YB-SCBLS-WG



NTLS SLS-M-WG



NTLS SLS-EM-WG



NTLS YB-SWPS-WG



NTLS YB-SGLS-WG



NTLS SLS-E-WG



## **LOCKOUT TAGOUT STATION**



NTLS LTS-6



NTLS LTS-6C



NTLS LTS-6+GB



NTLS LTS-9



NTLS LTS-9C



NTLS LTS-10



NTLS LTS-10C



NTLS LTS-6ST



NTLS LTHS



NTLS LBTO



NTLS LBTT



NTLS RLTC-S / M



NTLS RLTC-L



NTLS YLTC-4L



NTLS YLTC-8L



NTLS YLTC-20L



NTLS YPPS



NTLS YPPS-WG



NTLS YPLS



NTLS YPLS-ED-02



NTLS KC60/KC110/KC210



NTLS KC-420



NTLS KC-CF160/CF30/CF60



NTLS KDC-CF36



NTLS LEKB



NTLS GLKB-3R





NTLS PC-CF28/CF10/CF21/CF84

NTLS H+T-C50-WG



# **GROUP LOCK BOXES**





# LOCKOUT TAGS





## LOCKOUT KITS