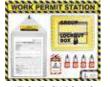

#### **OPEN LOCKOUT STATION**

NTLS OPOLS-7L / WG

**ONE PIECE OPEN LOCKOUT STATION** 

NTLS OPOLS-16L / WG

**ONE PIECE OPEN LOCKOUT STATION** 

NTLS OPOLS-48L / WG

ACP: OPEN LOCKOUT STATION (FRONT VIEW)

NTLS OLSF-5L / WG