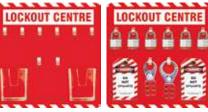

LINDER LOCKOUT**







# PNEUMATIC LOCKOUT









# **PLUG LOCKOUT**

















#### PIN & SI FEVE PLUG / SOCKET LOCKOUT



















# CIRCUIT BREAKER LOCKOUT





# **CIRCUIT BREAKER LOCKOUT**



# **BLOCKING BAR LOCKOUT**



# **FUSE LOCKOUT**





# **ELECTRICAL PANEL LOCKOUT**





# LOCKOUT SAFETY PADLOCK





#### **OPEN LOCKOUT STATION**





NTLS OPOLS-7L / WG

**ONE PIECE OPEN LOCKOUT STATION** 



NTLS OPOLS-16L / WG

**ONE PIECE OPEN LOCKOUT STATION** 



NTLS OPOLS-48L / WG

ACP: OPEN LOCKOUT STATION (FRONT VIEW)



NTLS OLSF-5L / WG

ACP: OPEN LOCKOUT STATION (FRONT VIEW)



NTLS OLSF-10L / WG

ACP: OPEN LOCKOUT STATION (FRONT VIEW)



NTLS OLSF-20L / WG

ACP: OPEN LOCKOUT STATION (FRONT VIEW)



NTLS OLSF-36L / WG

**ACP: OPEN LOCKOUT STATION (FRONT VIEW)** 



NTLS OLCR-6L / WG

**ACP: OPEN LOCKOUT STATION (SIDE VIEW)** 



NTLS 5L-2P-Y / WG

**ACP: OPEN LOCKOUT STATION (SIDE VIEW)** 



NTLS 10L-1P-Y / WG

**ACP: OPEN LOCKOUT STATION (SIDE VIEW)** 



NTLS 20L-2P-Y / WG

**ACP: OPEN LOCKOUT STATION (SIDE VIEW)** 



NTLS 20L-2P-YS / WG

ACP: OPEN LOCKOUT STATION (SIDE VIEW)



NTLS 36L-4P-Y / WG

ACP: OPEN LOCKOUT STATION (SIDE VIEW)



NTLS 50L-2P-Y / WG

ACP: OPEN LOCKOUT STATION (SIDE VIEW)



NTLS 100L-4P-Y / WG

**LOCKOUT HASP HANGER** 





**COMPACT LOCKOUT STATION** 





## SHADOW LOCKOUT STATION



NTLS SLS-20WG/04WG/10WG



NTLS SLS-100WG / 50WG



NTLS YB-SVLS-WG



NTLS YB-SLS-EM-WG



NTLS YB-SCBLS-WG



NTLS SLS-M-WG



NTLS SLS-EM-WG



NTLS YB-SWPS-WG



NTLS YB-SGLS-WG



NTLS SLS-E-WG



## **LOCKOUT TAGOUT STATION**



NTL