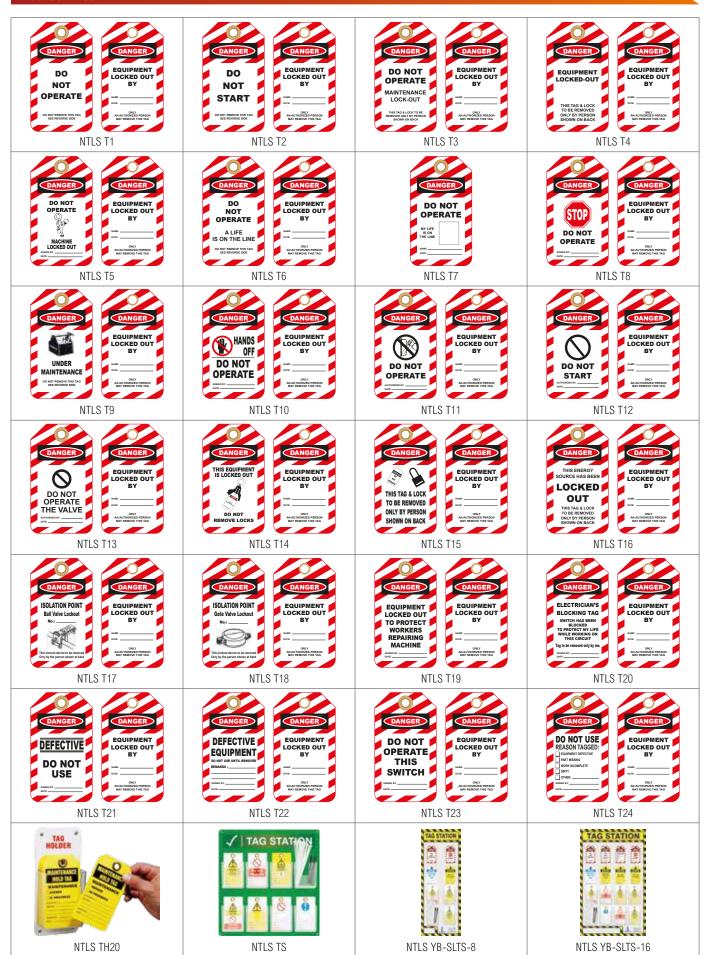

LOCKOUT STATION** 





## SHADOW LOCKOUT STATION



NTLS SLS-20WG/04WG/10WG



NTLS SLS-100WG / 50WG



NTLS YB-SVLS-WG



NTLS YB-SLS-EM-WG



NTLS YB-SCBLS-WG



NTLS SLS-M-WG



NTLS SLS-EM-WG



NTLS YB-SWPS-WG



NTLS YB-SGLS-WG



NTLS SLS-E-WG



## **LOCKOUT TAGOUT STATION**



NTLS LTS-6



NTLS LTS-6C



NTLS LTS-6+GB



NTLS LTS-9



NTLS LTS-9C



NTLS LTS-10



NTLS LTS-10C



NTLS LTS-6ST



NTLS LTHS



NTLS LBTO



NTLS LBTT



NTLS RLTC-S / M



NTLS RLTC-L



NTLS YLTC-4L



NTLS YLTC-8L



NTLS YLTC-20L



NTLS YPPS



NTLS YPPS-WG



NTLS YPLS



NTLS YPLS-ED-02



NTLS KC60/KC110/KC210



NTLS KC-420



NTLS KC-CF160/CF30/CF60



NTLS KDC-CF36



NTLS LEKB



NTLS GLKB-3R





NTLS PC-CF28/CF10/CF21/CF84

NTLS H+T-C50-WG



# **GROUP LOCK BOXES**





# LOCKOUT TAGS





## LOCKOUT KITS



## **LOCKOUT SIGNS & LABELS**





## LOCKOUT ACCESSORIES



#### **SCAFFOLDING TAGS / ASSET MANAGEMENT TAGS & TAG HOLDERS**