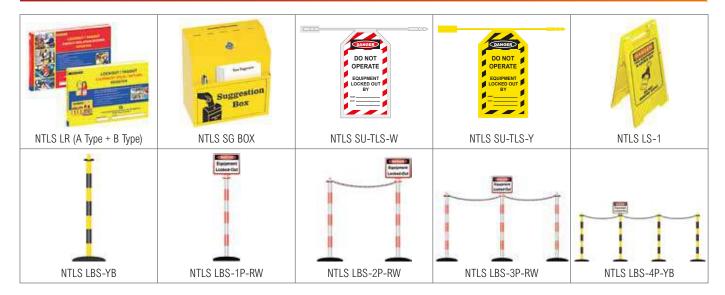

LS SLS-100WG / 50WG



NTLS YB-SVLS-WG



NTLS YB-SLS-EM-WG



NTLS YB-SCBLS-WG



NTLS SLS-M-WG



NTLS SLS-EM-WG



NTLS YB-SWPS-WG



NTLS YB-SGLS-WG



NTLS SLS-E-WG



## **LOCKOUT TAGOUT STATION**



NTLS LTS-6



NTLS LTS-6C



NTLS LTS-6+GB



NTLS LTS-9



NTLS LTS-9C



NTLS LTS-10



NTLS LTS-10C



NTLS LTS-6ST



NTLS LTHS



NTLS LBTO



NTLS LBTT



NTLS RLTC-S / M



NTLS RLTC-L



NTLS YLTC-4L



NTLS YLTC-8L



NTLS YLTC-20L



NTLS YPPS



NTLS YPPS-WG



NTLS YPLS



NTLS YPLS-ED-02



NTLS KC60/KC110/KC210



NTLS KC-420



NTLS KC-CF160/CF30/CF60



NTLS KDC-CF36



NTLS LEKB



NTLS GLKB-3R





NTLS PC-CF28/CF10/CF21/CF84

NTLS H+T-C50-WG



# **GROUP LOCK BOXES**





# LOCKOUT TAGS





## LOCKOUT KITS



## **LOCKOUT SIGNS & LABELS**





## LOCKOUT ACCESSORIES



#### **SCAFFOLDING TAGS / ASSET MANAGEMENT TAGS & TAG HOLDERS**