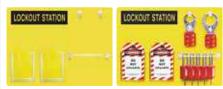

## SHADOW LOCKOUT STATION

NTLS SLS-20WG/04WG/10WG

NTLS SLS-100WG / 50WG

NTLS YB-SVLS-WG

NTLS YB-SLS-EM-WG

NTLS YB-SCBLS-WG

NTLS SLS-M-WG

NTLS SLS-EM-WG

NTLS YB-SWPS-WG

NTLS YB-SGLS-WG

NTLS SLS-E-WG