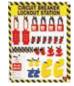

TION (FRONT VIEW)



NTLS OLSF-20L / WG

ACP: OPEN LOCKOUT STATION (FRONT VIEW)



NTLS OLSF-36L / WG

**ACP: OPEN LOCKOUT STATION (FRONT VIEW)** 



NTLS OLCR-6L / WG

**ACP: OPEN LOCKOUT STATION (SIDE VIEW)** 



NTLS 5L-2P-Y / WG

**ACP: OPEN LOCKOUT STATION (SIDE VIEW)** 



NTLS 10L-1P-Y / WG

**ACP: OPEN LOCKOUT STATION (SIDE VIEW)** 



NTLS 20L-2P-Y / WG

**ACP: OPEN LOCKOUT STATION (SIDE VIEW)** 



NTLS 20L-2P-YS / WG

ACP: OPEN LOCKOUT STATION (SIDE VIEW)



NTLS 36L-4P-Y / WG

ACP: OPEN LOCKOUT STATION (SIDE VIEW)



NTLS 50L-2P-Y / WG

ACP: OPEN LOCKOUT STATION (SIDE VIEW)



NTLS 100L-4P-Y / WG

**LOCKOUT HASP HANGER** 





**COMPACT LOCKOUT STATION** 





## SHADOW LOCKOUT STATION



NTLS SLS-20WG/04WG/10WG



NTLS SLS-100WG / 50WG



NTLS YB-SVLS-WG



NTLS YB-SLS-EM-WG



NTLS YB-SCBLS-WG



NTLS SLS-M-WG



NTLS SLS-EM-WG



NTLS YB-SWPS-WG



NTLS YB-SGLS-WG



NTLS SLS-E-WG



## **LOCKOUT TAGOUT STATION**



NTLS LTS-6



NTLS LTS-6C



NTLS LTS-6+GB



NTLS LTS-9



NTLS LTS-9C



NTLS LTS-10



NTLS LTS-10C



NTLS LTS-6ST



NTLS LTHS



NTLS LBTO



NTLS LBTT



NTLS RLTC-S / M



NTLS RLTC-L



NTLS YLTC-4L



NTLS YLTC-8L



NTLS YLTC-20L



NTLS YPPS



NTLS YPPS-WG



NTLS YPLS



NTLS YPLS-ED-02



NTLS KC60/KC110/KC210



NTLS KC-420



NTLS KC-CF160/CF30/CF60



NTLS KDC-CF36



NTLS LEKB



NTLS GLKB-3R





NTLS PC-CF28/CF10/CF21/CF84

NTLS H+T-C50-WG



# **GROUP LOCK BOXES**





# LOCKOUT TAGS





## LOCKOUT KITS



## **LOCKOUT SIGNS & LABELS**





## LOCKOUT ACCESSORIES



#### **SCAFFOLDING TAGS / ASSET MANAGEMENT TAGS & TAG HOLDE