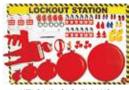

#### **OPEN LOCKOUT STATION**

NTLS OPOLS-7L / WG

**ONE PIECE OPEN LOCKOUT STATION** 

NTLS OPOLS-16L / WG

**ONE PIECE OPEN LOCKOUT STATION** 

NTLS OPOLS-48L / WG

ACP: OPEN LOCKOUT STATION (FRONT VIEW)

NTLS OLSF-5L / WG