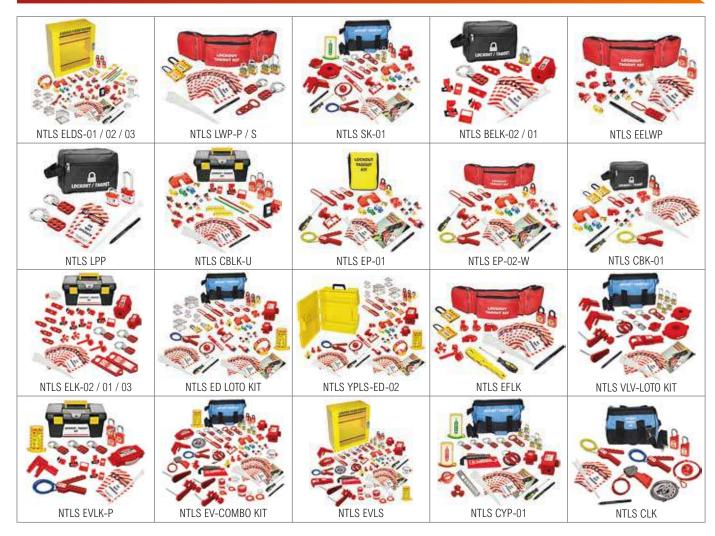

## SHADOW LOCKOUT STATION



NTLS SLS-20WG/04WG/10WG



NTLS SLS-100WG / 50WG



NTLS YB-SVLS-WG



NTLS YB-SLS-EM-WG



NTLS YB-SCBLS-WG



NTLS SLS-M-WG



NTLS SLS-EM-WG



NTLS YB-SWPS-WG



NTLS YB-SGLS-WG



NTLS SLS-E-WG



## **LOCKOUT TAGOUT STATION**



NTLS LTS-6



NTLS LTS-6C



NTLS LTS-6+GB



NTLS LTS-9



NTLS LTS-9C



NTLS LTS-10



NTLS LTS-10C



NTLS LTS-6ST



NTLS LTHS



NTLS LBTO



NTLS LBTT



NTLS RLTC-S / M



NTLS RLTC-L



NTLS YLTC-4L



NTLS YLTC-8L



NTLS YLTC-20L



NTLS YPPS



NTLS YPPS-WG



NTLS YPLS



NTLS YPLS-ED-02



NTLS KC60/KC110/KC210



NTLS KC-420



NTLS KC-CF160/CF30/CF60



NTLS KDC-CF36



NTLS LEKB



NTLS GLKB-3R





NTLS PC-CF28/CF10/CF21/CF84

NTLS H+T-C50-WG



# **GROUP LOCK BOXES**





# LOCKOUT TAGS





## LOCKOUT KITS



## **LOCKOUT SIGNS & LABELS**





## LOCKOUT ACCESSORIES



#### **SCAFFOLDING TAGS / ASSET MANAGEMENT TAGS & TAG HOLDERS**